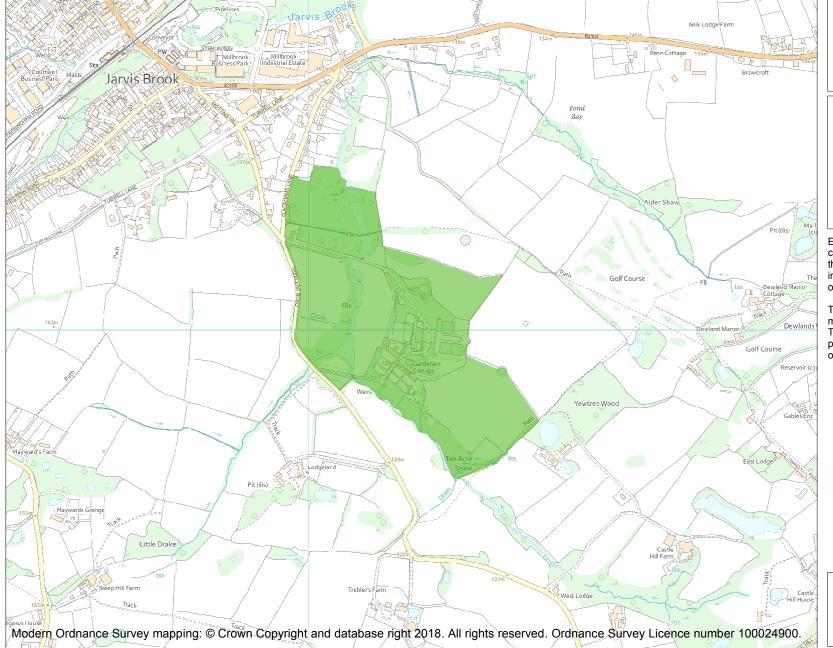

This is an A4 sized map and should be printed full size at A4 with no page scaling set.

Name: ROTHERFIELD HALL

Heritage Category:

Park and Garden

1000366

||\*

List Entry No :

Grade:

County: East Sussex

District: Wealden

Parish: Rotherfield

Each official record of a registered garden or other land contains a map. The map here has been translated from the official map and that process may have introduced inaccuracies. Copies of maps that form part of the official record can be obtained from Historic England.

This map was delivered electronically and when printed may not be to scale and may be subject to distortions. The map and grid references are for identification purposes only and must be read in conjunction with other information in the record.

**List Entry NGR:** TQ 54274 28981

**Map Scale:** 1:10000

Print Date: 22 July 2024

HistoricEngland.org.uk